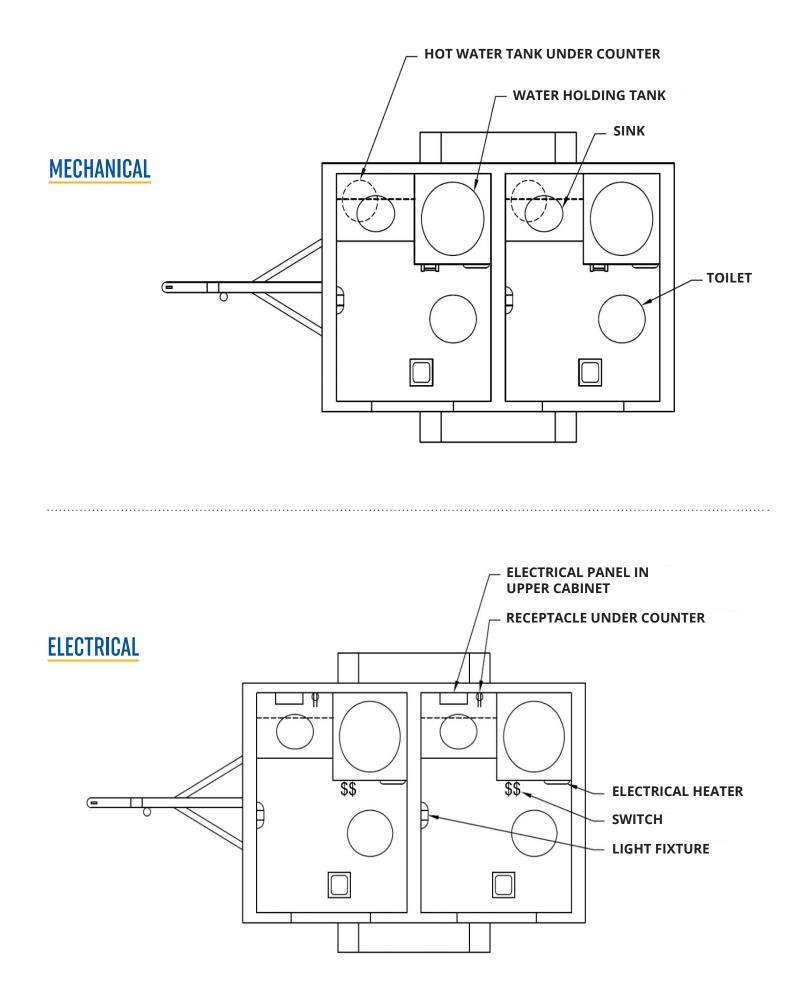

#### **Benefits**

- The module can be towed with a fleet truck and a 2" Ball Hitch.
- TNGs have 200 gallons of water/sewage capacity so you will not need access to site services or ancillary water/sewage tanks.
- Complementary of your existing site modules with two private toilet stalls inclusive of standard washroom accessories (e.g., mirror, sink, paper towel dispenser).
- TNGs are also available in a four-stall layout for larger sites.
- For flat-bed deliveries, the TNG has fork pockets for easy loading and unloading.
- Built-in fold down stairs and railings.
- Sanitary—comes fully loaded with below counter HOT WATER.
- Compact, rugged design—6' x 13'.
- Powered by 110 VAC.
- Easy to set-up, maintain and winterize.
- Heated and heat-traced for cold Canadian winters!