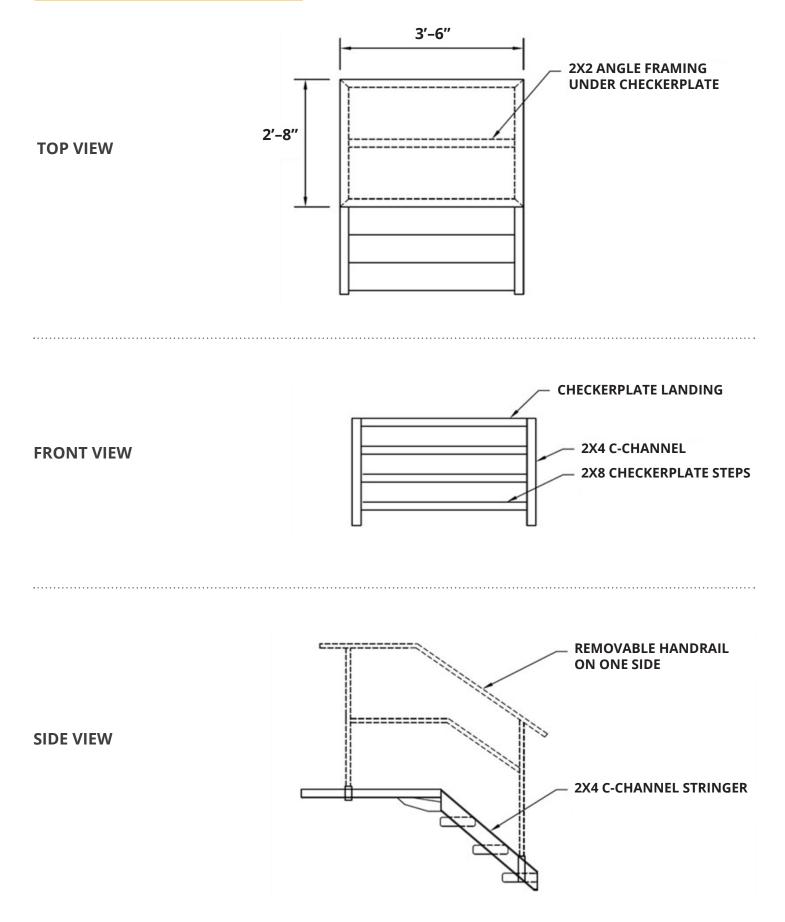

stalls inclusive of standard washroom accessories (e.g., mirror, sink, paper towel dispenser).
- TNGs are also available in a four-stall layout for larger sites.
- For flat-bed deliveries, the TNG has fork pockets for easy loading and unloading.
- Built-in fold down stairs and railings.
- Sanitary—comes fully loaded with below counter HOT WATER.
- Compact, rugged design—6' x 13'.
- Powered by 110 VAC.
- Easy to set-up, maintain and winterize.
- Heated and heat-traced for cold Canadian winters!

#### **Optional Services**

- Septic Waste Removal
- Water Services
- Cleaning

















ATCO's Self-Contained Tow-N-Go provides temporary washroom space for all your business requirements and destinations.

#### **FLOOR PLAN FOR 2 STALLS**







ATCO





#### FOLD-DOWN LANDING AND STAIRS





# ATCO STRUCTURES

Call 1-800-575-2826 (ATCO)

**QUEBEC** 

Montreal

(450) 619-2699

#### **ALBERTA**

**Calgary** (403) 292-7600

**Edmonton** (780) 962-3111

Fort McMurray (780) 714-6773

### MANITOBA

Winnipeg (204) 633-8233

### **BRITISH COLUMBIA**

Vancouver (604) 856-0711

**Prince George** (250) 561-2255

### **SASKATCHEWAN**

**Saskatoon** (306) 374-2848

**Regina** (306) 525-3332

## **ONTARIO**

**Toronto** (905) 532-0012

**Ottawa** (613) 749-2826

**Timmins** (705) 235-5565

**Sudbury** (705) 525-0404

## **GET YOUR TOW-N-GO TODAY**







ATCO.com