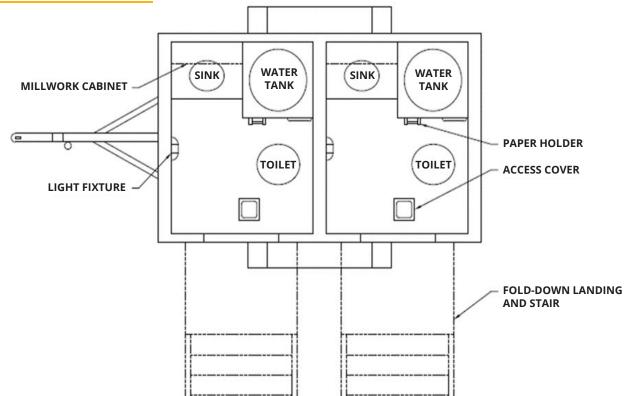

your existing site modules with two private toilet stalls inclusive of standard washroom accessories (e.g., mirror, sink, paper towel dispenser).
- TNGs are also available in a four-stall layout for larger sites.
- For flat-bed deliveries, the TNG has fork pockets for easy loading and unloading.
- Built-in fold down stairs and railings.
- Sanitary—comes fully loaded with below counter HOT WATER.
- Compact, rugged design—6' x 13'.
- Powered by 110 VAC.
- Easy to set-up, maintain and winterize.
- Heated and heat-traced for cold Canadian winters!

#### **Optional Services**

- Septic Waste Removal
- Water Services
- Cleaning

















ATCO's Self-Contained Tow-N-Go provides temporary washroom space for all your business requirements and destinations.

#### **FLOOR PLAN FOR 2 STALLS**







ATCO





#### FOLD-DOWN LANDING AND STAIRS





# ATCO STRUCTURES

Call 1-800-575-2826 (ATCO)

**QUEBEC** 

Montreal

(450) 619-2699

#### **ALBERTA**

**Calgary** (403) 292-7600

**Edmonton** (780) 962-3111

Fort McMurray (780) 714-6773

### MANITOBA

Winnipeg (204) 633-8233

### **BRITISH COLUMBIA**

Vancouver (604) 856-0711

**Prince George** (250) 561-2255

### **SASKATCHEWAN**

**Saskatoon** (306) 374-2848

**Regina** (306) 525-3332

## **ONTARIO**

**Toronto** (905) 532-0012

**Ottawa** (613) 749-2826

**Timmins** (705) 235-5565

**Sudbury** (705) 525-0404

## **GET YOUR TOW-N-GO TODAY**







ATCO.com