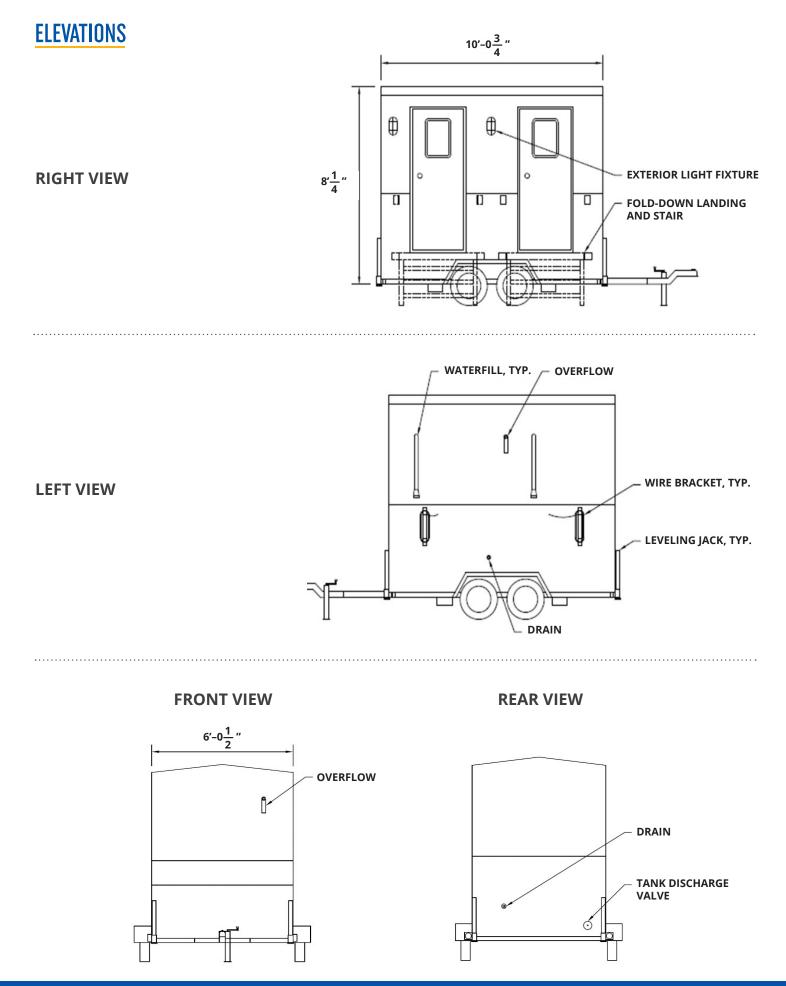

#### **Benefits**

- The module can be towed with a fleet truck and a 2" Ball Hitch.
- TNGs have 200 gallons of water/sewage capacity so you will not need access to site services or ancillary water/sewage tanks.
- Complementary of your existing site modules with two private toilet stalls inclusive of standard washroom accessories (e.g., mirror, sink, paper towel dispenser).
- TNGs are also available in a four-stall layout for larger sites.
- For flat-bed deliveries, the TNG has fork pockets for easy loading and unloading.
- Built-in fold down stairs and railings.
- Sanitary—comes fully loaded with below counter HOT WATER.
- Compact, rugged design—6' x 13'.
- Powered by 110 VAC.
- Easy to set-up, maintain and winterize.
- Heated and heat-traced for cold Canadian winters!