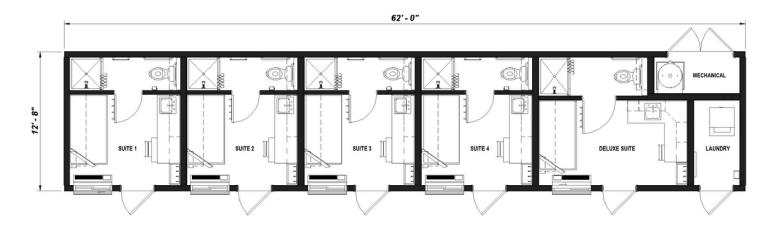

## **Standard Suite:** Bedroom: 88 sq. ft.

Bath: 34 sq. ft. Total: 122 sq. ft.

## **Deluxe Suite:**

Bedroom: 115 sq. ft. Bath: 34 sq. ft. Total: 149 sq. ft.