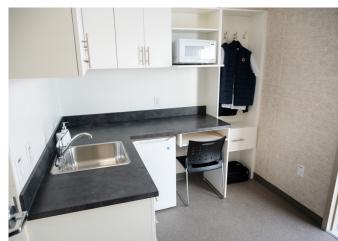

## **Product Features:**

- Single occupancy units include bed, bathroom, kitchenette and workstation
- In-suite bathrooms include a shower, sink and toilet
- Kitchen outfitted with a fridge, sink and microwave
- Individually-controlled heating and cooling
- · Shared laundry with washer and dryer