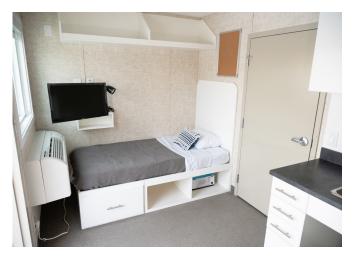

## **Product Features:**

- Single occupancy units include bed, bathroom, kitchenette and workstation
- In-suite bathrooms include a shower, sink and toilet
- Kitchen outfitted with a fridge, sink and microwave
- Individually-controlled heating and cooling
- · Shared laundry with washer and dryer

## **Standard Suite:** Bedroom: 88 sq. ft.

Bath: 34 sq. ft. Total: 122 sq. ft.