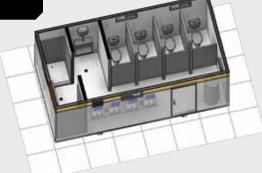

## Toilets

2.4m x 2.4m Male/ Female Toilet **MFT 010** 

3.6m x 3.0m Toilet **WC 020** 

6.0m x 3.0m Ablution AB 040

'ATCO were able to meet an extremely tight timeframe imposed by Melbourne Water for the delivery of the project offices and have positively responded to any requests by Melbourne Water to attend to site for minor issues. The site accommodation has been well received and the project was completed in a safe and efficient manner. I have no nesitation in recommending ATCO for any large or small project you may be considering them for." Melbourne Water