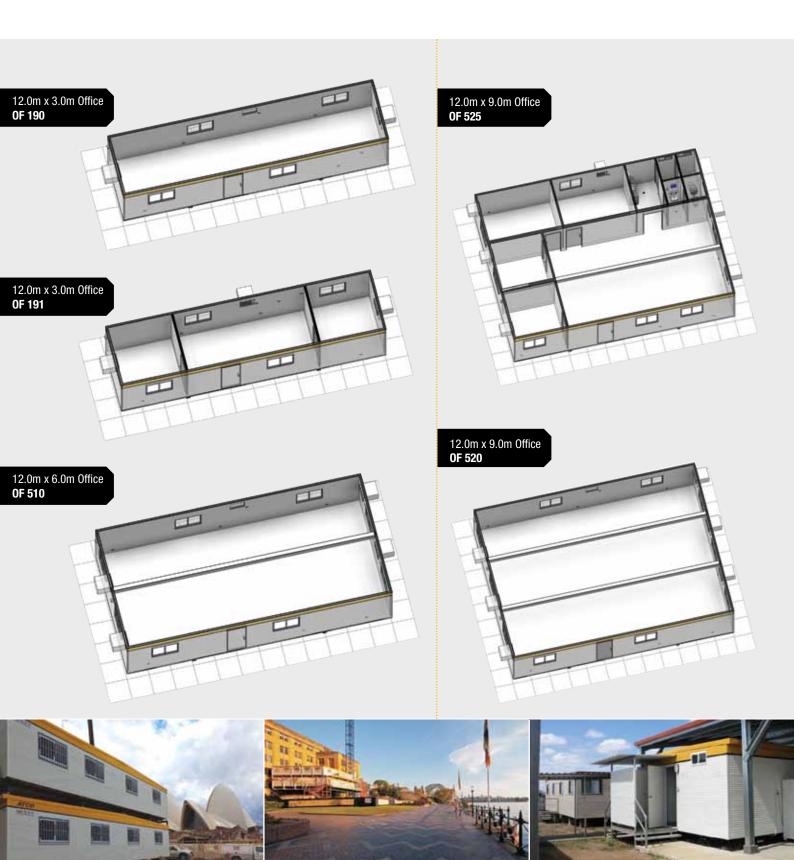

### Offices

3.0m x 3.0m Office **OF 100** 

3.6m x 3.0m Office **OF 110** 

"I have been associated and dealing with ATCO Representatives from the start of 2003 up to the present day and within my relationship with ATCO staff we have achieved many projects such as installations of classrooms, sourcing office solutions and relocating buildings. These works have been carried out to an excellent standard and efficiently always finishing the tasks on time. I have no hesitation in recommending ATCO Structures Staff and the work they do to any prospective company wishing to contract them." Westside Christian College