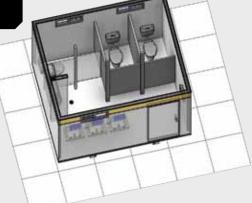

## Toilets

2.4m x 2.4m Male/ Female Toilet **MFT 010** 

3.6m x 3.0m Toilet **WC 020** 

6.0m x 3.0m Ablution AB 040

'ATCO were able to meet an extremely tight timeframe imposed by Melbourne Water for the delivery of the project offices and have positively responded to any requests by Melbourne Water to attend to site for minor issues. The site accommodation has been well received and the project was completed in a safe and efficient manner. I have no nesitation in recommending ATCO for any large or small project you may be considering them for." Melbourne Water