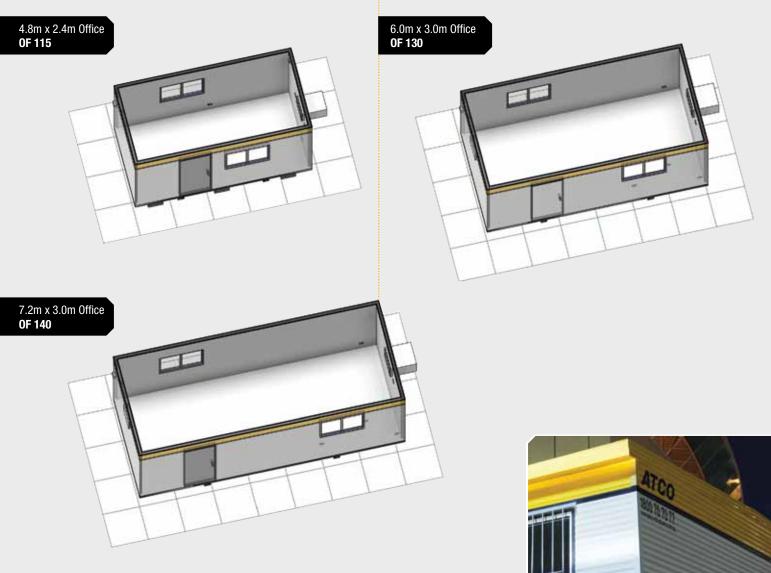

### Offices

3.0m x 3.0m Office **OF 100** 

3.6m x 3.0m Office **OF 110** 

"I have been associated and dealing with ATCO Representatives from the start of 2003 up to the present day and within my relationship with ATCO staff we have achieved many projects such as installations of classrooms, sourcing office solutions and relocating buildings. These works have been carried out to an excellent standard and efficiently always finishing the tasks on time. I have no hesitation in recommending ATCO Structures Staff and the work they do to any prospective company wishing to contract them." Westside Christian College