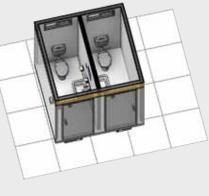

## Toilets

2.4m x 2.4m Male/ Female Toilet **MFT 010** 

3.6m x 3.0m Toilet **WC 020** 

6.0m x 3.0m Ablution AB 040

'ATCO were able to meet an extremely tight timeframe imposed by Melbourne Water for the delivery of the project offices and have positively responded to any requests by Melbourne Water to attend to site for minor issues. The site accommodation has been well received and the project was completed in a safe and efficient manner. I have no nesitation in recommending ATCO for any large or small project you may be considering them for." Melbourne Water