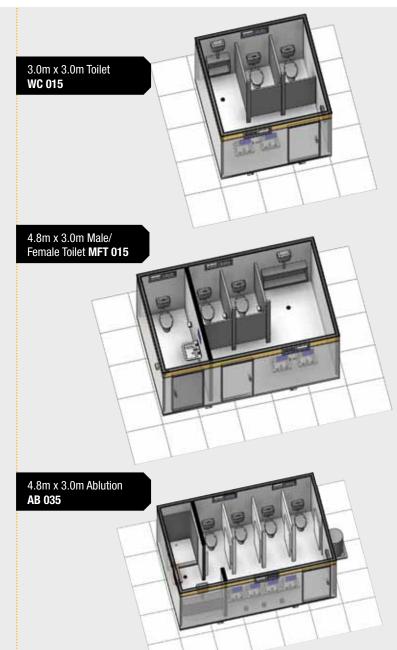

## Toilets

2.4m x 2.4m Male/ Female Toilet **MFT 010** 

3.6m x 3.0m Toilet **WC 020** 

6.0m x 3.0m Ablution AB 040

'ATCO were able to meet an extremely tight timeframe imposed by Melbourne Water for the delivery of the project offices and have positively responded to any requests by Melbourne Water to attend to site for minor issues. The site accommodation has been well received and the project was completed in a safe and efficient manner. I have no nesitation in recommending ATCO for any large or small project you may be considering them for." Melbourne Water