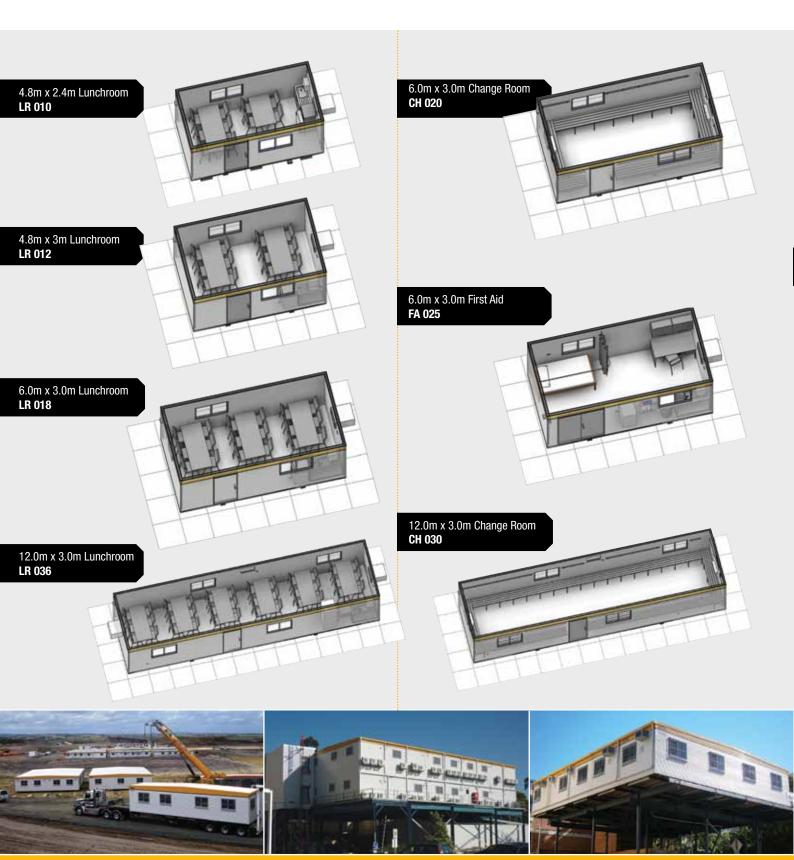

to find. I have no hesitation in recommending ATCO to anyone who requires this service." Shell Refining (Australia) Pty Ltd



### Offices

3.0m x 3.0m Office **OF 100** 



3.6m x 3.0m Office **OF 110** 







"I have been associated and dealing with ATCO Representatives from the start of 2003 up to the present day and within my relationship with ATCO staff we have achieved many projects such as installations of classrooms, sourcing office solutions and relocating buildings. These works have been carried out to an excellent standard and efficiently always finishing the tasks on time. I have no hesitation in recommending ATCO Structures Staff and the work they do to any prospective company wishing to contract them." Westside Christian College

### Lunchrooms

## Change Rooms / First Aid



## Toilets

2.4m x 2.4m Male/ Female Toilet **MFT 010** 



3.6m x 3.0m Toilet **WC 020** 



6.0m x 3.0m Ablution AB 040







'ATCO were able to meet an extremely tight timeframe imposed by Melbourne Water for the delivery of the project offices and have positively responded to any requests by Melbourne Water to attend to site for minor issues. The site accommodation has been well received and the project was completed in a safe and efficient manner. I have no nesitation in recommending ATCO for any large or small project you may be considering them for." Melbourne Water

## Locations

#### QUEENSLAND

#### **Brisbane**

(Australia Head Office) ATCO Structures & Logistics Pty Ltd 55 Tonka Street

Luscombe QLD 4207 Phone: (61) 7 3412 8600 Fax: (61) 7 3412 8699

#### **Brisbane Sales**