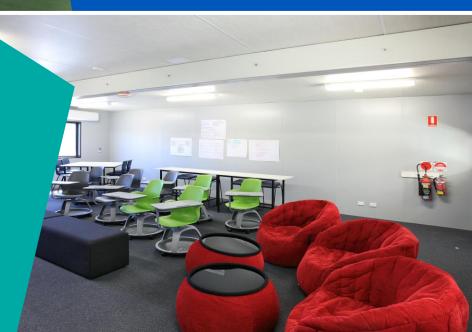

## **REDLANDS SCHOOL**

Working with Bloompark Consulting, ATCO completed the design, manufacture and installation of seven senior classrooms at Redlands School.

ATCO worked closely with the architect to deliver a façade that complimented the existing buildings at the preschool to Year 12 co-educational school.

The classrooms were delivered and installed with precision to ensure minimal disruption to the school environment.

## **PROJECT FEATURES**

- All classrooms were manufactured, delivered and installed on site within six months of order placement.
- Classrooms were delivered on time, to budget and within the tight site parameters.
- Spacious interior to allow the inclusion of current schooling technology.