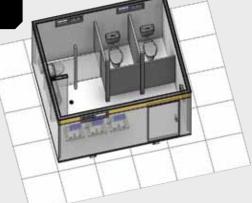

### Toilets

2.4m x 2.4m Male/ Female Toilet **MFT 010** 

3.6m x 3.0m Toilet **WC 020** 

6.0m x 3.0m Ablution AB 040

'ATCO were able to meet an extremely tight timeframe imposed by Melbourne Water for the delivery of the project offices and have positively responded to any requests by Melbourne Water to attend to site for minor issues. The site accommodation has been well received and the project was completed in a safe and efficient manner. I have no nesitation in recommending ATCO for any large or small project you may be considering them for." Melbourne Water