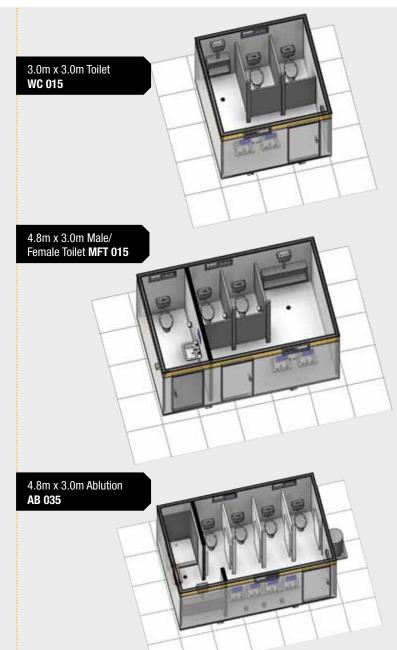

### Toilets

2.4m x 2.4m Male/ Female Toilet **MFT 010** 

3.6m x 3.0m Toilet **WC 020** 

6.0m x 3.0m Ablution AB 040

'ATCO were able to meet an extremely tight timeframe imposed by Melbourne Water for the delivery of the project offices and have positively responded to any requests by Melbourne Water to attend to site for minor issues. The site accommodation has been well received and the project was completed in a safe and efficient manner. I have no nesitation in recommending ATCO for any large or small project you may be considering them for." Melbourne Water