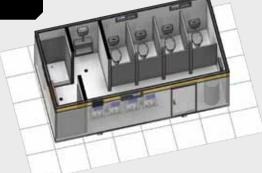

### Toilets

2.4m x 2.4m Male/ Female Toilet **MFT 010** 

3.6m x 3.0m Toilet **WC 020** 

6.0m x 3.0m Ablution AB 040

'ATCO were able to meet an extremely tight timeframe imposed by Melbourne Water for the delivery of the project offices and have positively responded to any requests by Melbourne Water to attend to site for minor issues. The site accommodation has been well received and the project was completed in a safe and efficient manner. I have no nesitation in recommending ATCO for any large or small project you may be considering them for." Melbourne Water