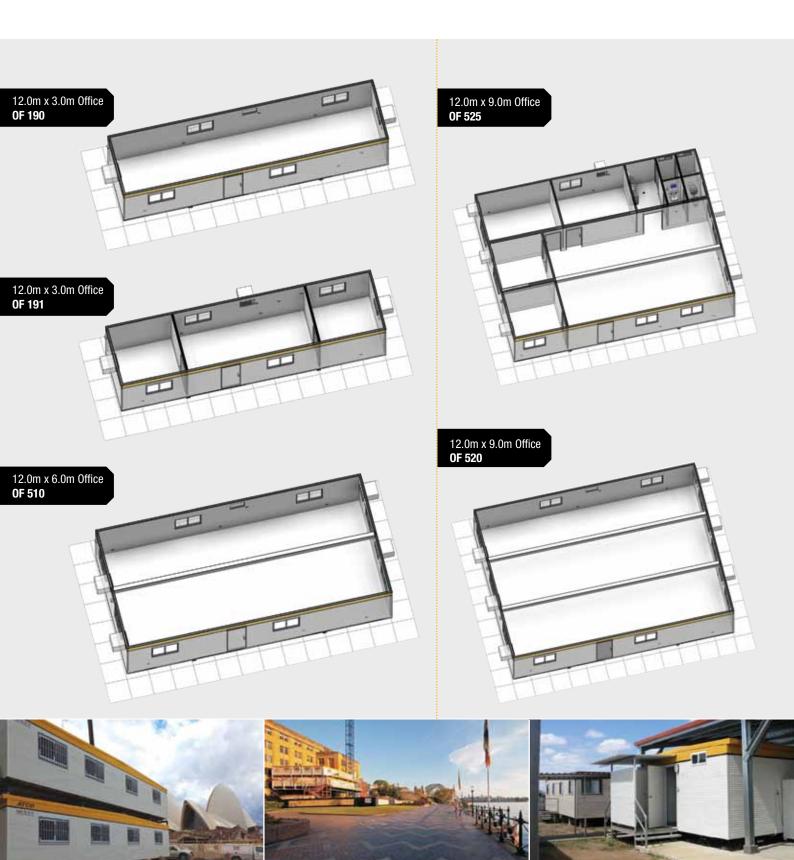

### Offices

3.0m x 3.0m Office **OF 100** 

3.6m x 3.0m Office **OF 110** 

4.8m x 2.4m Office **0F 115** 6.0m x 3.0m Office **OF 130** 7.2m x 3.0m Office **OF 140** T