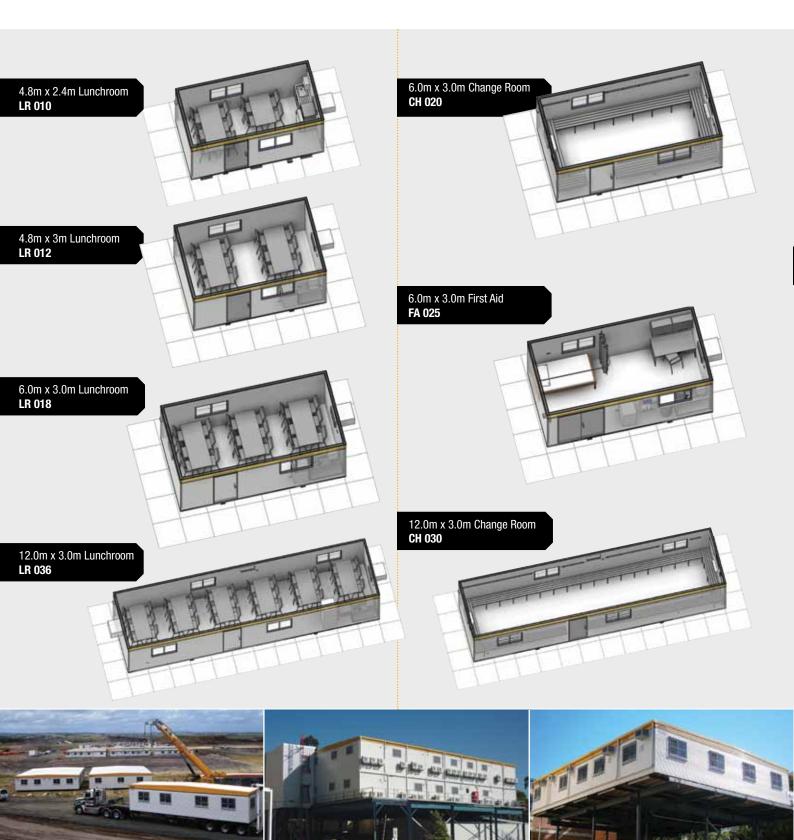

### Offices

3.0m x 3.0m Office **OF 100** 



3.6m x 3.0m Office **OF 110** 



4.8m x 2.4m Office **0F 115** 6.0m x 3.0m Office **OF 130** 7.2m x 3.0m Office **OF 140** T

### **ALWAYS THERE. ANYWHERE.**



"I have been associated and dealing with ATCO Representatives from the start of 2003 up to the present day and within my relationship with ATCO staff we have achieved many projects such as installations of classrooms, sourcing office solutions and relocating buildings. These works have been carried out to an excellent standard and efficiently always finishing the tasks on time. I have no hesitation in recommending ATCO Structures Staff and the work they do to any prospective company wishing to contract them." Westside Christian College

### Lunchrooms

### Change Rooms / First Aid



#### **ALWAYS THERE. ANYWHERE.**

5

### Toilets

2.4m x 2.4m Male/ Female Toilet **MFT 010** 



3.6m x 3.0m Toilet **WC 020** 



6.0m x 3.0m Ablution AB 040







'ATCO were able to meet an extremely tight timeframe imposed by Melbourne Water for the delivery of the project offices and have positively responded to any requests by Melbourne Water to attend to site for minor issues. The site accommodation has been well received and the project was completed in a safe and efficient manner. I have no nesitation in recommending ATCO for any large or small project you may be considering them for." Melbourne Water

### Locations

#### QUEENSLAND

#### **Brisbane**

(Australia Head Office) ATCO Structures & Logistics Pty Ltd 55 Tonka Street

Luscombe QLD 4207 Phone: (61) 7 3412 8600 Fax: (61