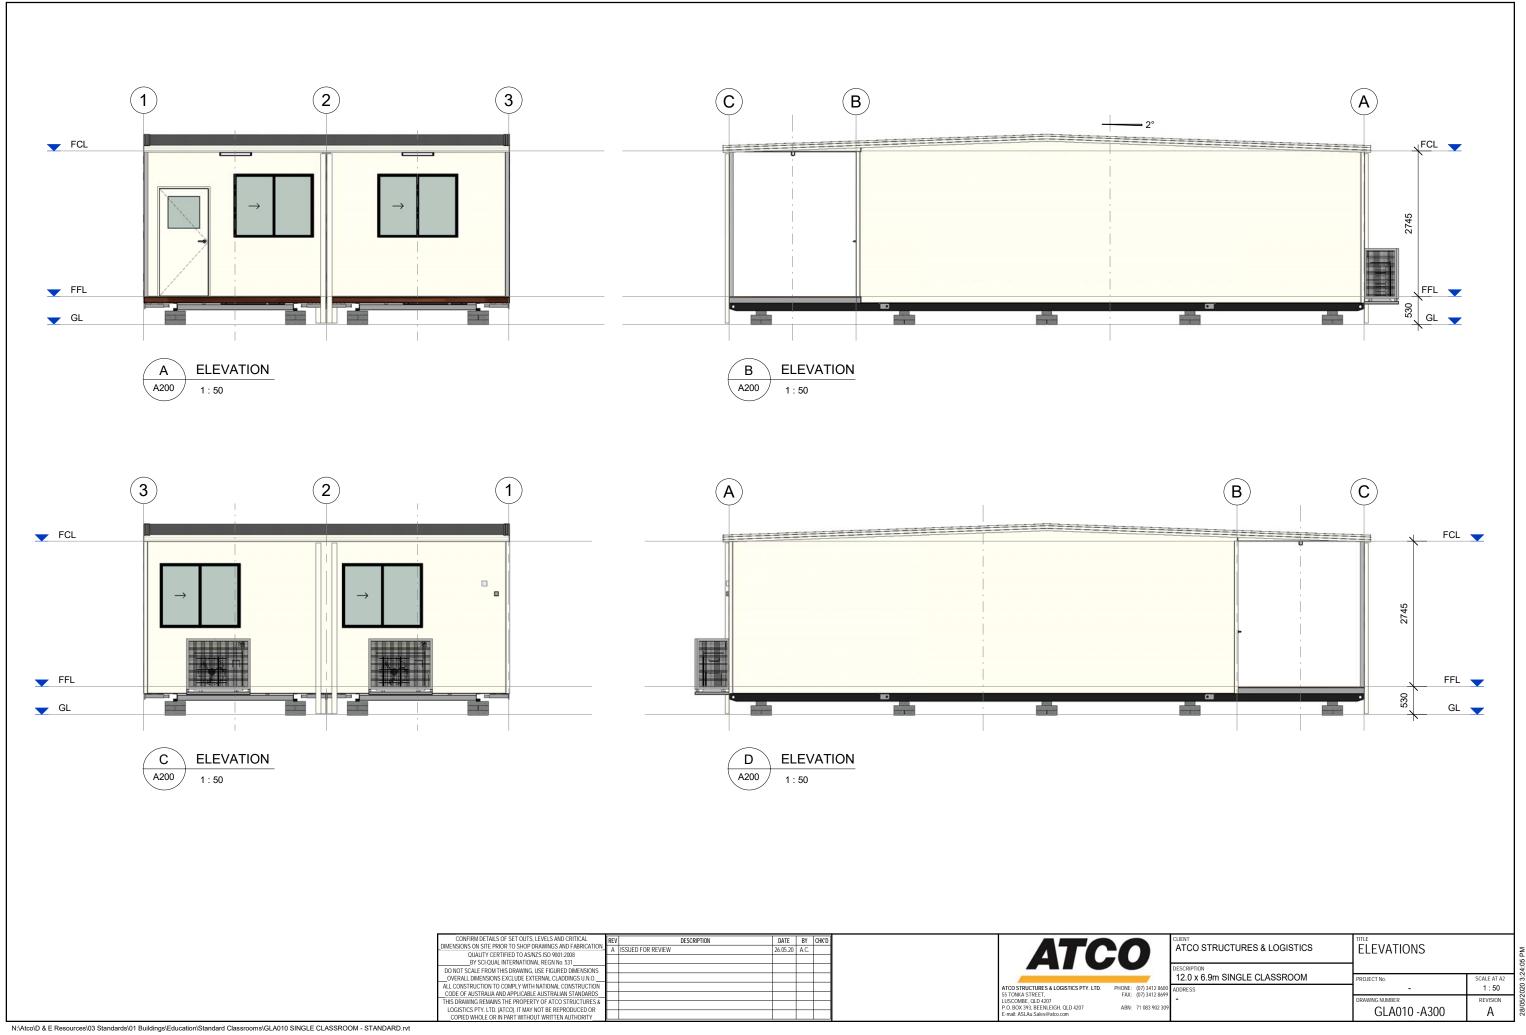

12.0 x 6.9m SINGLE CLASSROOM

ATCO STRUCTURES & LOGISTICS PTY. LTD. 55 TONKA STREET, LUSCOMBE, OLD 4207 P.O. BOX 393, BEENLEIGH, OLD 4207 E-mail: ASLAu.Sales@atco.com

FAX: (07) 3412 8699 ABN: 71 083 902 309

| ATCO STRUCTURES & LOGISTICS                 | PLAN - STANDARD OFFER |            |  |
|---------------------------------------------|-----------------------|------------|--|
| DESCRIPTION<br>12.0 x 6.9m SINGLE CLASSROOM | PROJECT No.           | SCALE AT A |  |
| ADDRESS                                     | -                     | 1:50       |  |
| -                                           | DRAWING NUMBER        | REVISION   |  |
|                                             | GLA010 -A200          | Α          |  |