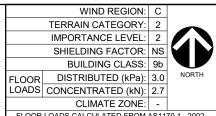

CLIMATE ZUNE: | - |

FLOOR LOADS CALCULATED FROM AS1170.1 - 2002.
WIND SPEED CALCULATED FROM AS1170.2 - 2011.
BUILDING CLASS, IMPORTANCE LEVEL, PROBABILITY
OF EXCEEDANCE, WIND REGION, TERRAIN CATEGORY,
TOPOGRAPHIC CLASIFICATION, SHIELDING FACTOR,
CLIMATE ZONE & NORTH POINT ARE ASSUMED UNLESS
OTHERWISE ADVISED BY CLIENT.