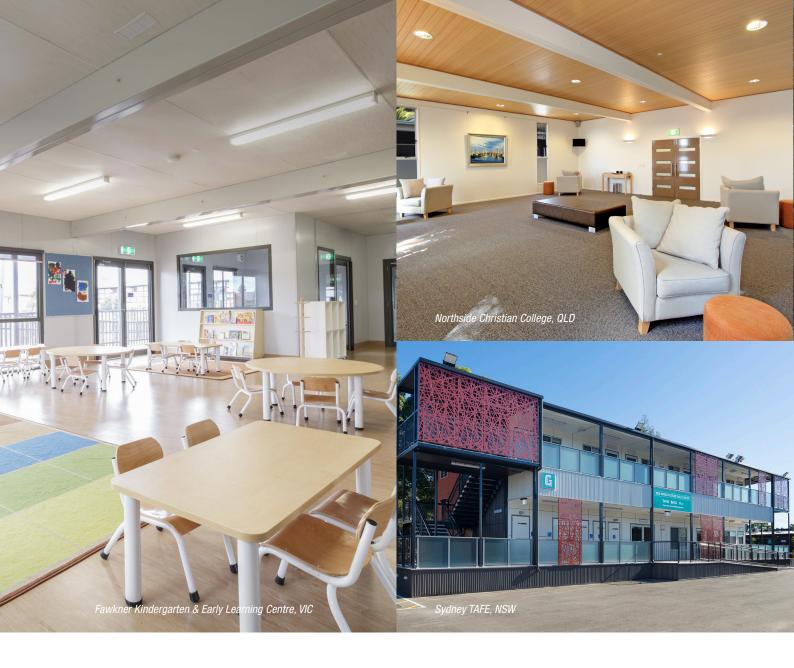

Our experience has involved collaborating with small to large Private Schools, DET, Universities, TAFE Colleges and Childcare Centres, to deliver the highest quality projects with unique modular solutions.

With the flexibility of **purchase, rental or lease to buy,** our specialised team can provide you a wider choice for your school's individual needs.

ATCO understand the need for temporary solutions for the Education sector due to the demand for additional space as education facilities experience peaks and troughs throughout the year. If extra space or facilities are required, we have a specialised Hire fleet of buildings designed for Classrooms, Administration buildings, Libraries, Outside School Hours Care, Toilets and Amenities which are available for short or long-term arrangements.